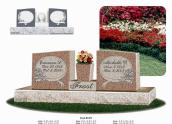

# Half Serpentine Monuments

These monuments may be used for Family or Estate monuments, Individual Monuments or Companion monuments depending on the arrangment of the inscriptions and placement of markers or ledgers for individuals. It is also a nice way to feature a vase for flowers.