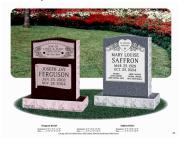

### **Individual Monuments**

These monuments are typically smaller and are ideal for individuals. It is possible to place inscriptions on one of these monuments for two individuals, however space may be limited.