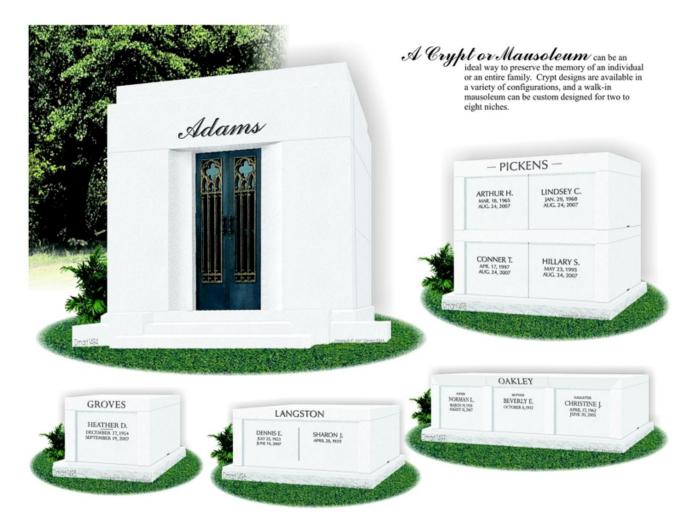

# Family or Estate Monuments

These monuments typically display a family name and have multiple ledgers, bevel markers, slant markers or flat markers to represent individual members of the family.

# Half Serpentine Monuments

These monuments may be used for Family or Estate monuments, Individual Monuments or Companion monuments depending on the arrangment of the inscriptions and placement of markers or ledgers for individuals. It is also a nice way to feature a vase for flowers.