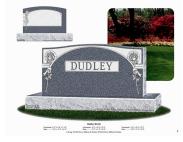

# Family or Estate Monuments

These monuments typically display a family name and have multiple ledgers, bevel markers, slant markers or flat markers to represent individual members of the family.