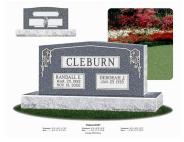

# **Companion Monuments**

These monuments typically have inscription panels on the face of the monument for individuals.