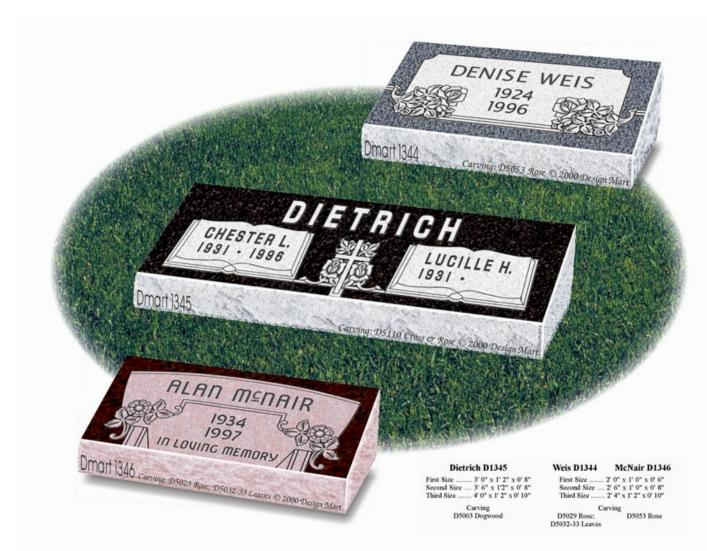

### **Individual Monuments**

These monuments are typically smaller and are ideal for individuals. It is possible to place inscriptions on one of these monuments for two individuals, however space may be limited.