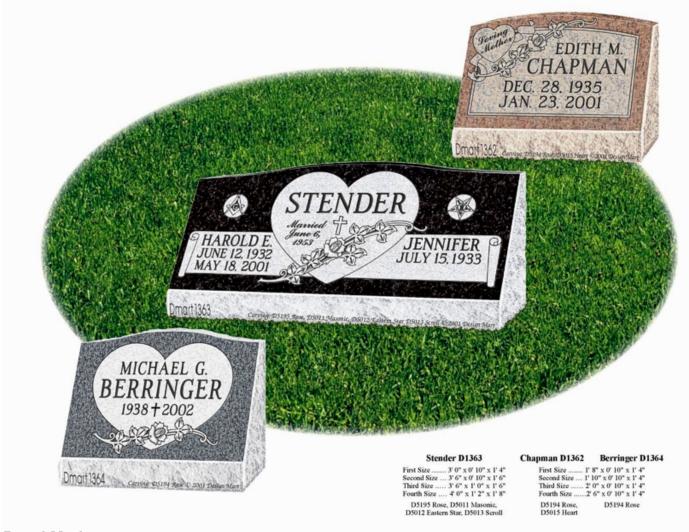

# **Companion Monuments**

These monuments typically have inscription panels on the face of the monument for individuals.