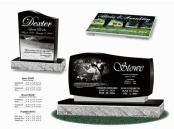

# **Companion Monuments**

These monuments typically have inscription panels on the face of the monument for individuals.

### Wing-Style Monuments

These are popular companion style monuments and present a nice opportunity for a flower vase.

Rises in the second second

Bievel Matketis dt Bevels wheatstanditige at the lie of too is lact get face sites. This makes the