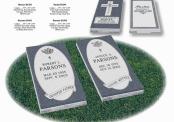

# Family or Estate Monuments

These monuments typically display a family name and have multiple ledgers, bevel markers, slant markers or flat markers to represent individual members of the family.

# **Companion Monuments**

These monuments typically have inscription panels on the face of the monument for individuals.

### **Individual Monuments**

These monuments are typically smaller and are ideal for individuals. It is possible to place inscriptions on one of these monuments for two individuals, however space may be limited.